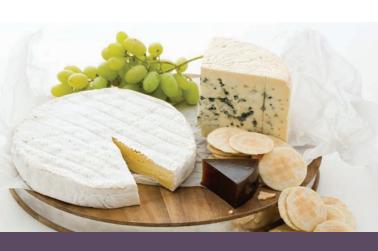

Cheese Board \$10.45

Selection of local and imported cheeses accompanied by red grapes, fruit paste, candied walnuts, lavosh and oat crackers

**Antipasto Platter**Prosciutto, soperessa, bresaola, pickled and marinated