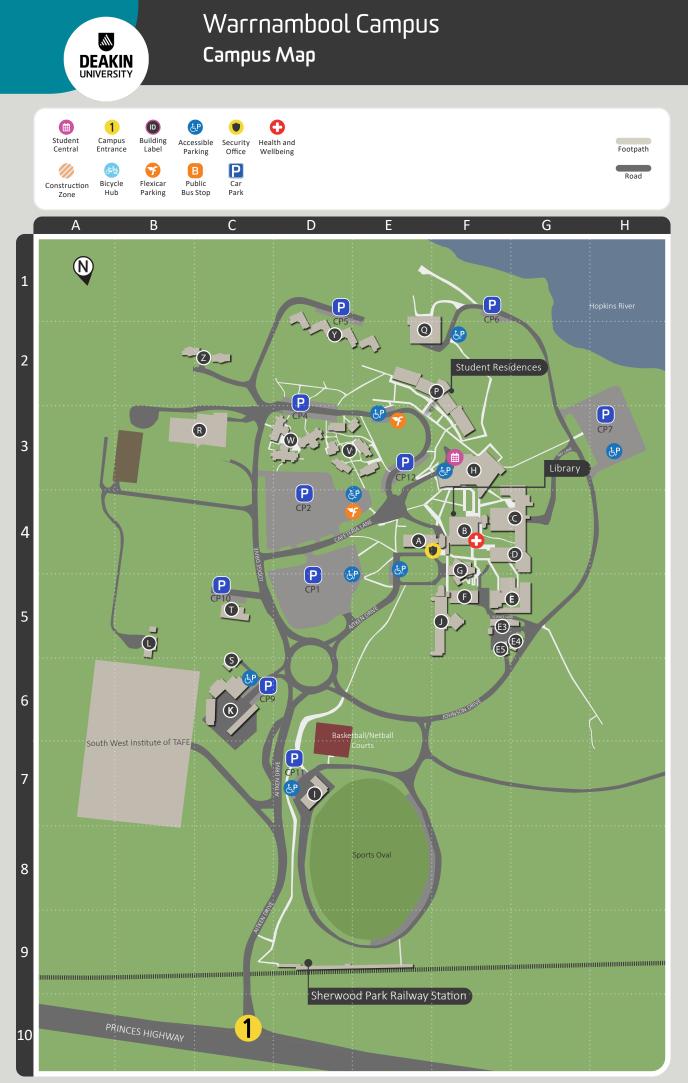

# Warrnambool Campus

# Parking

Parking is available on campus but there are also other ways to get here.

#### deakin.edu.au/get-to-deakin

Parking is free in the white general parking bays on campus.

deakin.edu.au/parking

## Looking for a building?

| Building | Map ref |
|----------|---------|
| А        | E4      |
| В        | F4      |
| С        | G4      |
| D        | G4      |
| Е        | G5      |
| E2       | F5      |
| E3       | F5      |
| E4       | F5      |
| E5       | F5      |
| F        | F5      |
| G        | F4      |
| Н        | F3      |
| I        | D7      |
| J        | F5      |
| К        | C6      |
| L        | В5      |
| Р        | E2      |
| Q        | E1      |
| R        | С3      |
| S        | C6      |
| т        | C5      |
| V        | D3      |
| W        | C3      |
| Y        | D1      |
| Z        | B2      |
|          |         |