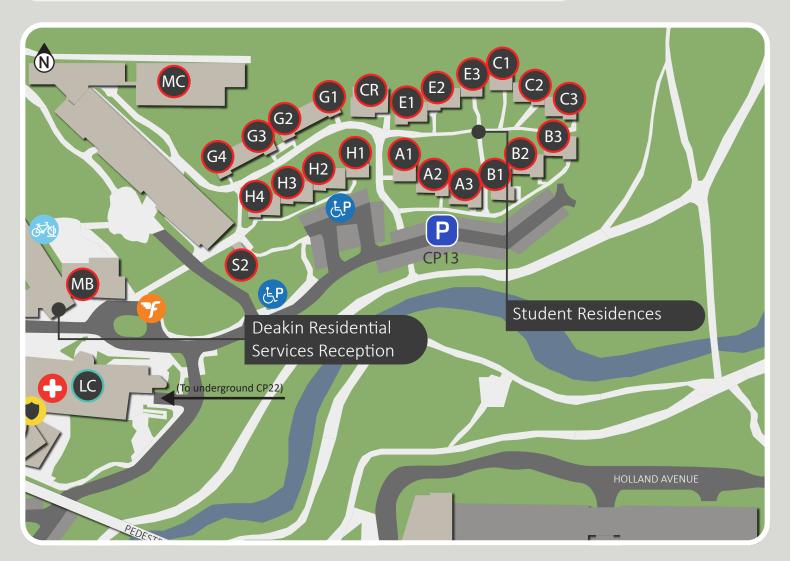

# Burwood Campus Residential Services Map

#### More information

Dedicated **Mobility Map** and Student Residences Map are provided on the previous pages.