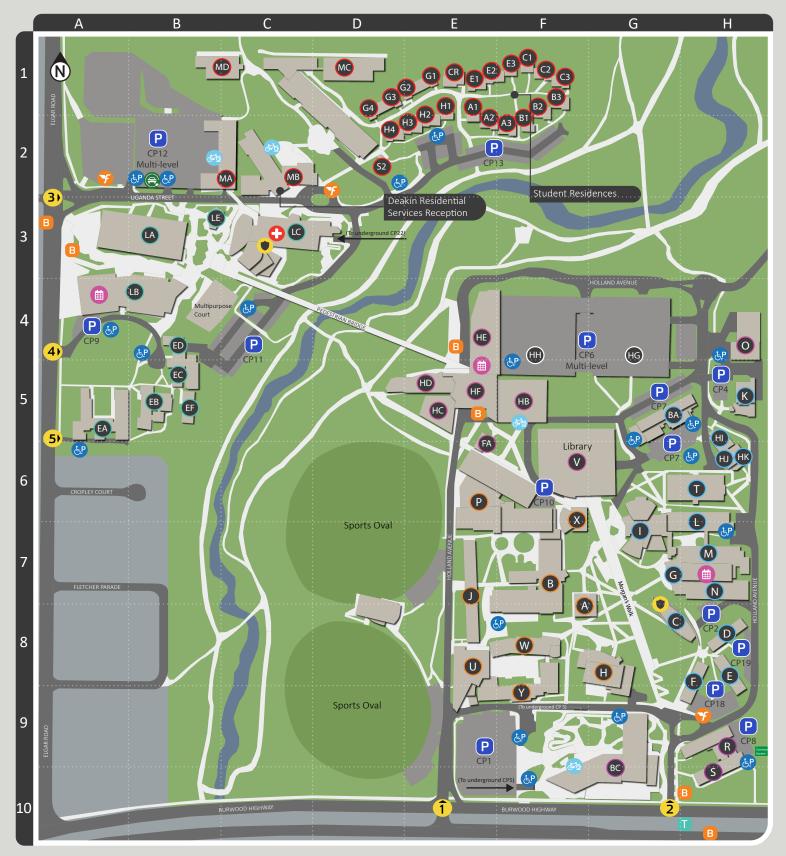

# **Burwood Campus** Campus Map

Bicycle Hub

Flexicar Parking

EV Charging Station P

Car Park

В

Public Bus Stop

Construction Zone

### **Room numbers**

Room numbers comprise the building letter or letters; the level (starting at  $\ensuremath{\mathbf{1}}$ for ground level); the primary room number; and a secondary room number, for rooms that are accessed via another room.

For example, JC3.100 indicates Building JC, level 3, room 100.

## **Parking**

Parking availability is limited; please consider alternative transport

## Wayfinding zones

The campus is divided into colour-coded and numbered zones to help you find the right neighbourhood on campus, before locating a building and then room. These zones are also recognised on the navigational signage around campus, and the entry doors of buildings.

# Looking for a building?

| Building | Grid     | Zone |
|----------|----------|------|
| А        | G7       | •    |
| В        | F7       |      |
| BA       | G5       | •    |
| BC       | G9       |      |
| С        | Н8       | •    |
| D        | Н8       |      |
| E        | Н8       | •    |
| EA       | A5       |      |
| EB       | B5       |      |
| EC       | B5       | •    |
| ED       | B4       |      |
| EF       | B5       | •    |
| F        | Н8       |      |
| FA       | E5       | •    |
| G        | G7       |      |
| GB       | External | •    |
| Н        | G8       | •    |
| НВ       | F5       | •    |
| HC       | E5       |      |
| HD       | E5       | •    |
| HE       | E4       |      |
| HF       | E5       | •    |
| HG       | G4       |      |
| нн       | F4       | •    |
| HI       | H5       |      |
| HJ       | H6       |      |
| HK       | Н6       | •    |
| <u> </u> | G7       |      |
| J        | E7       | •    |
| K        | H5       | •    |
| L        | H6       |      |
| LA       | B3       |      |
| LB       | B4       |      |
| LC       | C3       | •    |
| LE       | C3       | •    |
| MA       | C2       |      |
| MB       | C2       |      |
| MC       | D1       |      |
| MD       | C1       |      |
| N        | H7       |      |
| 0        | H4       |      |
| P        | E6       |      |
| R        | H9       |      |
| S        | H9       |      |
| T        | H6       |      |
| U        | E8       |      |
| V        | F6       |      |
| W<br>X   | F8<br>G6 |      |
| Υ        | F9       |      |
| I        | F9       | _    |