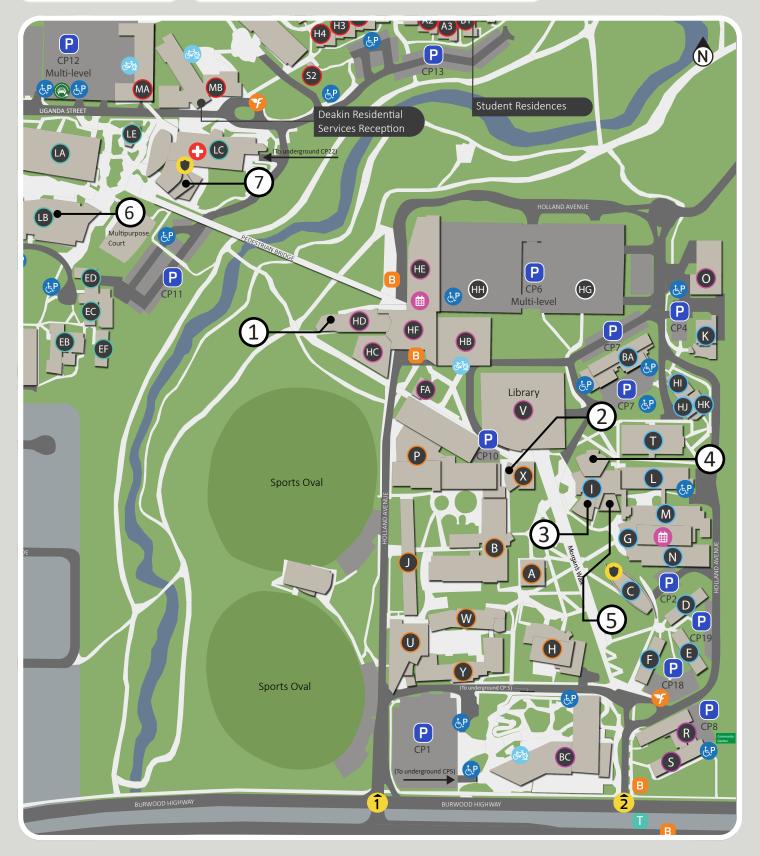

# Melbourne **Burwood Campus**

## Wayfinding zones

The campus is divided into colour-coded and numbered zones to help you find the right neighbourhood on campus, before locating a building and then room. These zones are also recognised on the navigational signage around campus, and the entry doors of buildings.

# Looking for a building?

| Building | Grid     | Zone |
|----------|----------|------|
| А        | G7       | •    |
| В        | F7       |      |
| BA       | G5       | •    |
| BC       | G9       |      |
| С        | Н8       | •    |
| D        | Н8       |      |
| E        | Н8       | •    |
| EA       | A5       |      |
| EB       | B5       |      |
| EC       | B5       | •    |
| ED       | B4       |      |
| EF       | B5       | •    |
| F        | Н8       |      |
| FA       | E5       | •    |
| G        | G7       |      |
| GB       | External | •    |
| Н        | G8       | •    |
| НВ       | F5       | •    |
| HC       | E5       |      |
| HD       | E5       | •    |
| HE       | E4       |      |
| HF       | E5       | •    |
| HG       | G4       |      |
| нн       | F4       | •    |
| HI       | H5       |      |
| HJ       | H6       |      |
| HK       | Н6       | •    |
| <u> </u> | G7       |      |
| J        | E7       | •    |
| K        | H5       | •    |
| L        | H6       |      |
| LA       | B3       |      |
| LB       | B4       |      |
| LC       | C3       | •    |
| LE       | C3       | •    |
| MA       | C2       |      |
| MB       | C2       |      |
| MC       | D1       |      |
| MD       | C1       |      |
| N        | H7       |      |
| 0        | H4       |      |
| P        | E6       |      |
| R        | H9       |      |
| S        | H9       |      |
| T        | H6       |      |
| U        | E8       |      |
| V        | F6       |      |
| W<br>X   | F8<br>G6 |      |
| Υ        | F9       |      |
| I        | F9       | _    |