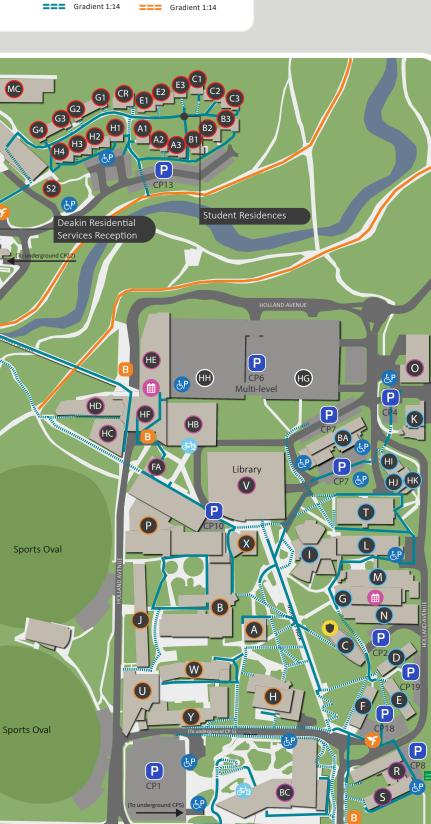

# Melbourne **Burwood Campus**

## Wayfinding zones

The campus is divided into colour-coded and numbered zones to help you find the right neighbourhood on campus, before locating a building and then room. These zones are also recognised on the navigational signage around campus, and the entry doors of buildings.

# Looking for a building?

| Building | Grid     | Zone |
|----------|----------|------|
| А        | G7       | •    |
| В        | F7       |      |
| BA       | G5       | •    |
| BC       | G9       |      |
| С        | Н8       | •    |
| D        | Н8       |      |
| E        | Н8       | •    |
| EA       | A5       |      |
| EB       | B5       |      |
| EC       | B5       | •    |
| ED       | B4       |      |
| EF       | B5       | •    |
| F        | Н8       |      |
| FA       | E5       | •    |
| G        | G7       |      |
| GB       | External | •    |
| Н        | G8       | •    |
| НВ       | F5       | •    |
| HC       | E5       |      |
| HD       | E5       | •    |
| HE       | E4       |      |
| HF       | E5       | •    |
| HG       | G4       |      |
| нн       | F4       | •    |
| HI       | H5       |      |
| HJ       | H6       |      |
| HK       | Н6       | •    |
| <u> </u> | G7       |      |
| J        | E7       | •    |
| K        | H5       | •    |
| L        | H6       |      |
| LA       | B3       |      |
| LB       | B4       |      |
| LC       | C3       | •    |
| LE       | C3       | •    |
| MA       | C2       |      |
| MB       | C2       |      |
| MC       | D1       |      |
| MD       | C1       |      |
| N        | H7       |      |
| 0        | H4       |      |
| P        | E6       |      |
| R        | H9       |      |
| S        | H9       |      |
| T        | H6       |      |
| U        | E8       |      |
| V        | F6       |      |
| W<br>X   | F8<br>G6 |      |
| Υ        | F9       |      |
| I        | F9       | _    |