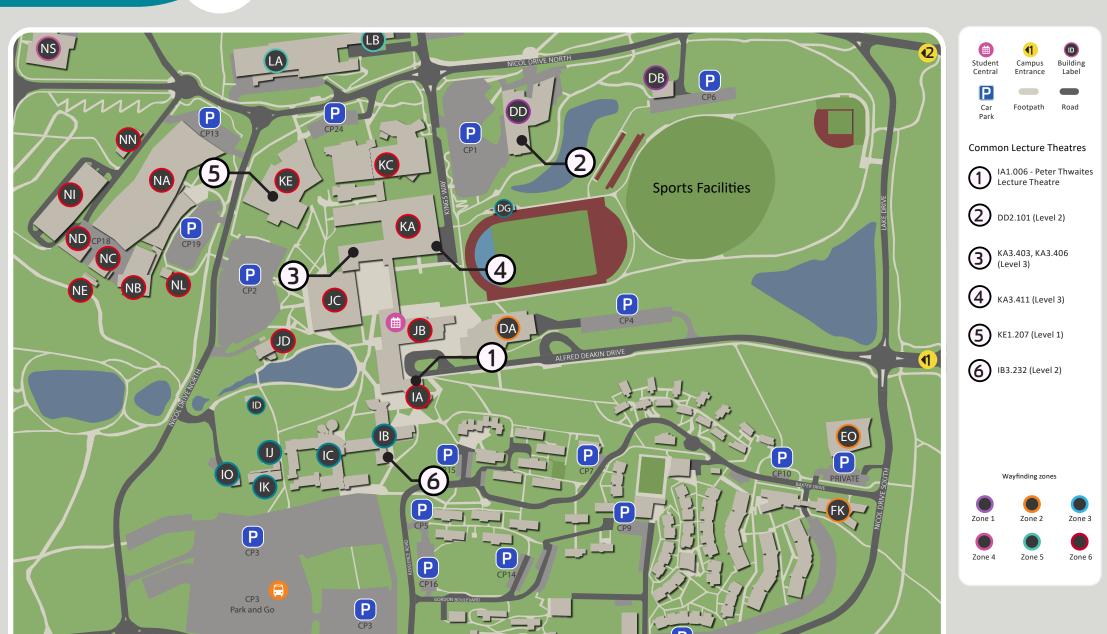

# Geelong | Waurn Ponds Campus Lecture Theatre Map

75 Pigdons Road, Waurn Ponds, Victoria Trimester 1, 2025