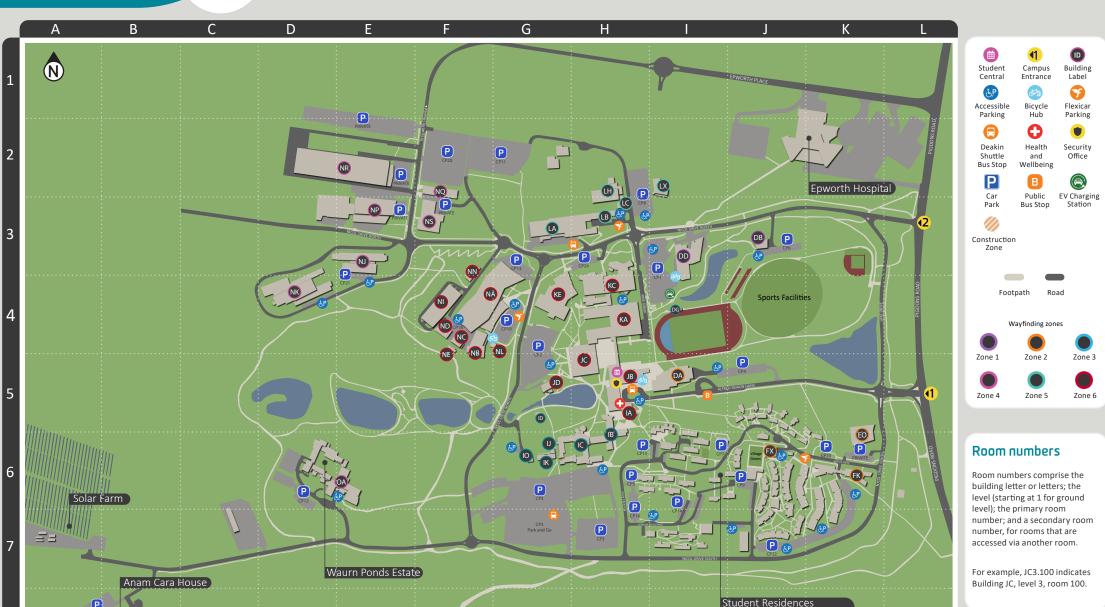

# Geelong | Waurn Ponds Campus Campus Map

75 Pigdons Road, Waurn Ponds, Victoria Trimester 1, 2025

#### Wayfinding zones

The campus is divided into colour-coded and numbered zones to help you find the right neighbourhood on campus, before locating a building and then room. These zones are also recognised on the navigational signage around campus, and the entry doors of buildings.

| Faculties/Research A-Z                                | Building | Level |
|-------------------------------------------------------|----------|-------|
| A212                                                  | NA       | 1     |
| Alfred Deakin Institute (ADI)                         | NR       | 1     |
| ADRI                                                  | IC       | 1     |
|                                                       |          |       |
| Carbon Nexus                                          | NJ       | 1     |
| CeRFF                                                 | KC       | 2     |
| CSIRO                                                 | NA       | 2     |
| Deakin College                                        | KA       | 4     |
| Deakin Research Commercial                            | NA       | 1     |
| Faculty of Arts and Education                         | IC       |       |
| Faculty of Health                                     | DD       | 2     |
| Faculty of Science, Engineering and Built Environment | KA       | 3     |
| IISRI                                                 | NS       | 2     |
| Institute for Frontier Materials                      | NA       | 1     |
| ManuFutures                                           | NP       | 1     |
| NIKERI Institute                                      | KC       | 2     |
|                                                       |          |       |

| Administrative/General A-Z                                         | Building                             |  |  |
|--------------------------------------------------------------------|--------------------------------------|--|--|
| All-gender amenities                                               | JC, KC                               |  |  |
| Bike end-of-trip facilities                                        | DD, DA, KE, KA, JB,<br>IA, NL        |  |  |
| Bike racks                                                         | KE, KA, NI, JB, KC,<br>IB, NA,JC, ND |  |  |
| Chapel                                                             | ID                                   |  |  |
| Chaplains                                                          | JB Level 2                           |  |  |
| Changing places facility (Near DRC)                                | JB Level 2                           |  |  |
| Deakin Abroad                                                      | JB Level 2                           |  |  |
| DeakinACTIVE Fitness Centre                                        | DA                                   |  |  |
| Deakin University Student Association (DUSA)                       | JB                                   |  |  |
| DUSA Queer room (ground floor near reception)                      | JB                                   |  |  |
| DUSA Women's room                                                  | JB1.202                              |  |  |
| Deliveries/supply distribution centre                              | LA                                   |  |  |
| Disability Resource Centre (DRC)                                   | JB                                   |  |  |
| Elite Regional Sports Precinct                                     | Recreational Area                    |  |  |
| Food outlets                                                       | JB, JC, NA                           |  |  |
| Goodstart Waurn Ponds Centre childcare service                     | EO                                   |  |  |
| Health and Wellbeing Centre, Counselling and Psychological Support | JB                                   |  |  |
| Infrastructure, Property and Precincts                             | JB Level 3                           |  |  |
| KD Stewart Centre                                                  | DA                                   |  |  |
| Kids+                                                              | LX                                   |  |  |
| LIBRARY                                                            | JC                                   |  |  |
| Mailroom (DUSA click and collect)                                  | LA                                   |  |  |
| Muslim Prayer Rooms                                                | IK                                   |  |  |
| Parents Room/baby change facilities                                | JB                                   |  |  |
| <b>SECURITY</b> Ph 1800 062 579                                    | JB                                   |  |  |
| STUDENT CENTRAL                                                    | JB                                   |  |  |
| Students Helping Students Hub                                      | JB                                   |  |  |
| Student Residences Town Hall                                       | FY                                   |  |  |
| The Learning Hub                                                   | JB                                   |  |  |
| Waurn Ponds Estate                                                 | OA                                   |  |  |

### Looking for a building?

| Building | Grid | Zone | Building | Grid | Zone |
|----------|------|------|----------|------|------|
| DA       | 15   | •    | IA       | Н5   | •    |
| DB       | J3   |      | IB       | Н6   |      |
| DD       | 13   |      | IC       | Н6   | •    |
| DG       | 14   |      | ID       | G5   | •    |
| EA       | J5   |      | IJ       | G6   | •    |
| EB       | J5   | •    | IK       | G6   |      |
| EC       | J5   |      | IO       | G6   |      |
| ED       | J5   | •    | JB       | H5   | •    |
| EE       | J5   |      | JC       | H5   | •    |
| EF       | J5   | •    | JD       | G5   |      |
| EG       | J5   | •    | KA       | H4   | •    |
| EH       | J5   |      | KC       | H4   | •    |
| EI       | J5   |      | KE       | G4   | •    |
| EJ       | J5   | •    | LA       | G3   | •    |
| EK       | J5   |      | LB       | Н3   |      |
| EL       | K5   | •    | LC       | Н3   | •    |
| EM       | J6   |      | LH       | H2   | •    |
| EN       | К6   | •    | LX       | 12   | •    |
| EO       | K5   |      | NA       | F4   | •    |
| FA       | J6   | •    | NB       | F4   | •    |
| FJ       | J6   |      | NC       | F4   | •    |
| FK       | К6   | •    | ND       | F4   | •    |
| FL       | К6   | •    | NE       | F4   |      |
| FM       | К6   | •    | NI       | F4   | •    |
| FNA-FNH  | J7   | •    | NJ       | E3   | •    |
| FOA-FOH  | J6-7 | •    | NK       | D4   | •    |
| FR       | J7   |      | NL       | G4   | •    |
| FSA-FSE  | J6   | •    | NN       | F3   | •    |
| FT       | J6   |      | NP       | E3   | •    |
| FVA-FVC  | J7   | •    | NQ       | F2   |      |
| FWA-FWE  | J6-7 |      | NR       | E2   |      |
| FX       | J6   |      | NS       | F3   |      |
| FY       | J6   |      | OA       | D6   |      |
| FVA-FV   | J6-7 |      |          |      |      |