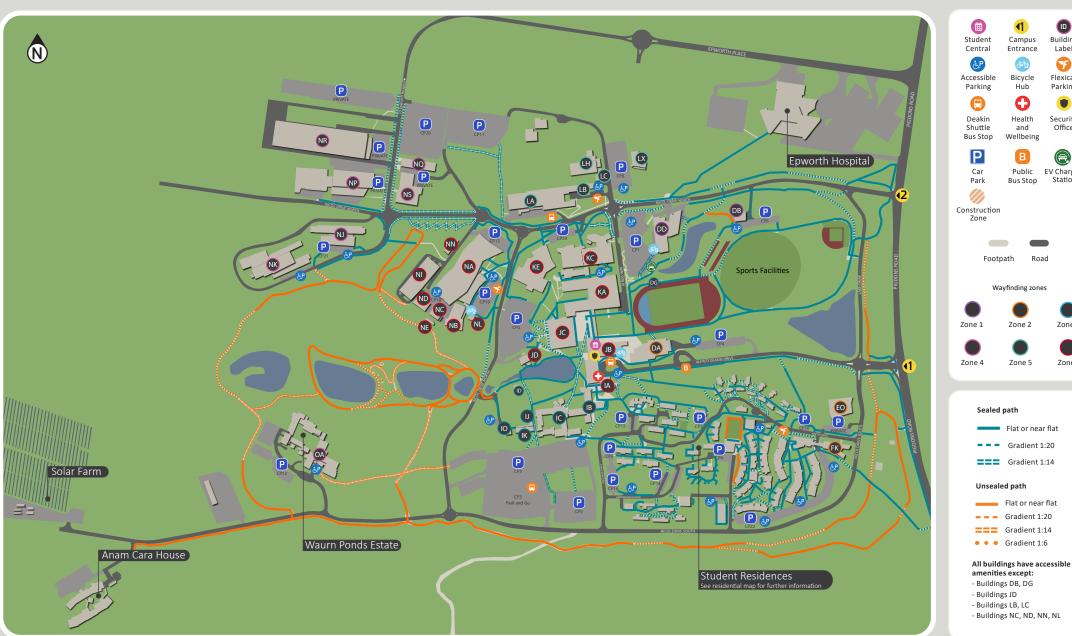

### Geelong | Waurn Ponds Campus Mobility Map

Flat or near flat

Gradient 1:20

- Buildings NC, ND, NN, NL