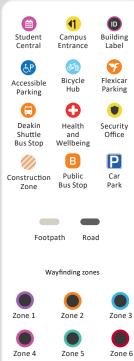

#### Parking

Parking availability is limited; please consider alternative transport options.

#### deakin.edu.au/get-to-deakin

To park on campus, you will require a parking permit. Hourly/daily permits can be purchased using the CellOPark parking app. Please note that CellOPark will be rebranding to OPark from 25 November 2024.

Students and staff can purchase long term permits.

deakin.edu.au/parking

#### Wayfinding zones

The campus is divided into colour-coded and numbered zones to help you find the right neighbourhood on campus, before locating a building and then room. These zones are also recognised on the navigational signage around campus, and the entry doors of buildings.