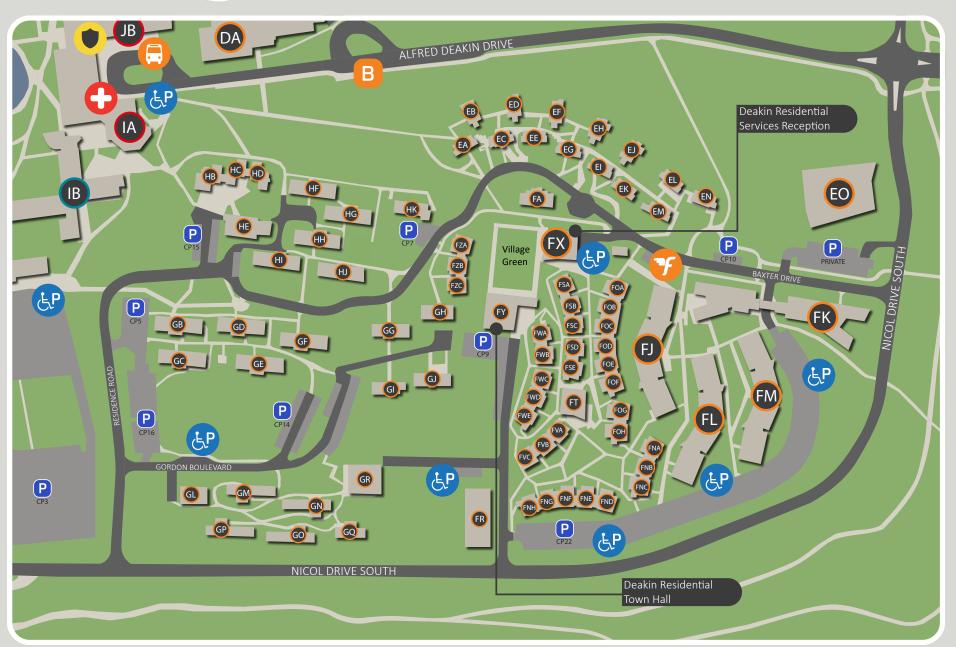

## Geelong | Waurn Ponds Campus Student Residences Map

| Administrative/General A-Z                                         | Building                             |  |  |
|--------------------------------------------------------------------|--------------------------------------|--|--|
| All-gender amenities                                               | JC, KC                               |  |  |
| Bike end-of-trip facilities                                        | DD, DA, KE, KA, JB,<br>IA, NL        |  |  |
| Bike racks                                                         | KE, KA, NI, JB, KC,<br>IB, NA,JC, ND |  |  |
| Chapel                                                             | ID                                   |  |  |
| Chaplains                                                          | JB Level 2                           |  |  |
| Changing places facility (Near DRC)                                | JB Level 2                           |  |  |
| Deakin Abroad                                                      | JB Level 2                           |  |  |
| DeakinACTIVE Fitness Centre                                        | DA                                   |  |  |
| Deakin University Student Association (DUSA)                       | JB                                   |  |  |
| DUSA Queer room (ground floor near reception)                      | JB                                   |  |  |
| DUSA Women's room                                                  | JB1.202                              |  |  |
| Deliveries/supply distribution centre                              | LA                                   |  |  |
| Disability Resource Centre (DRC)                                   | JB                                   |  |  |
| Elite Regional Sports Precinct                                     | Recreational Area                    |  |  |
| Food outlets                                                       | JB, JC, NA                           |  |  |
| Goodstart Waurn Ponds Centre childcare service                     | EO                                   |  |  |
| Health and Wellbeing Centre, Counselling and Psychological Support | JB                                   |  |  |
| Infrastructure, Property and Precincts                             | JB Level 3                           |  |  |
| KD Stewart Centre                                                  | DA                                   |  |  |
| Kids+                                                              | LX                                   |  |  |
| LIBRARY                                                            | JC                                   |  |  |
| Mailroom (DUSA click and collect)                                  | LA                                   |  |  |
| Muslim Prayer Rooms                                                | IK                                   |  |  |
| Parents Room/baby change facilities                                | JB                                   |  |  |
| <b>SECURITY</b> Ph 1800 062 579                                    | JB                                   |  |  |
| STUDENT CENTRAL                                                    | JB                                   |  |  |
| Students Helping Students Hub                                      | JB                                   |  |  |
| Student Residences Town Hall                                       | FY                                   |  |  |
| The Learning Hub                                                   | JB                                   |  |  |
| Waurn Ponds Estate                                                 | OA                                   |  |  |