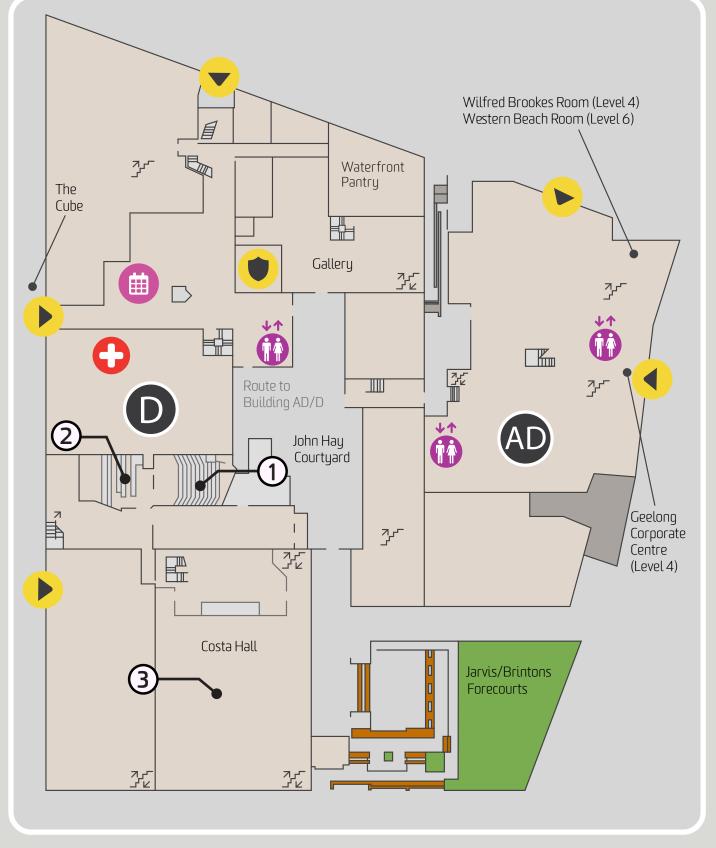

# Waterfront Campus Internal Lecture Theatre Map

1 D2.193 (Percy Baxter Lecture Theatre) - Level 2

2 D2.194 - Level 2

Health and Wellbeing

3 D4.303 (Costa Hall Lecture Theatre) - Level 4

1 Gheringhap St, Geelong Trimester 1, 2025