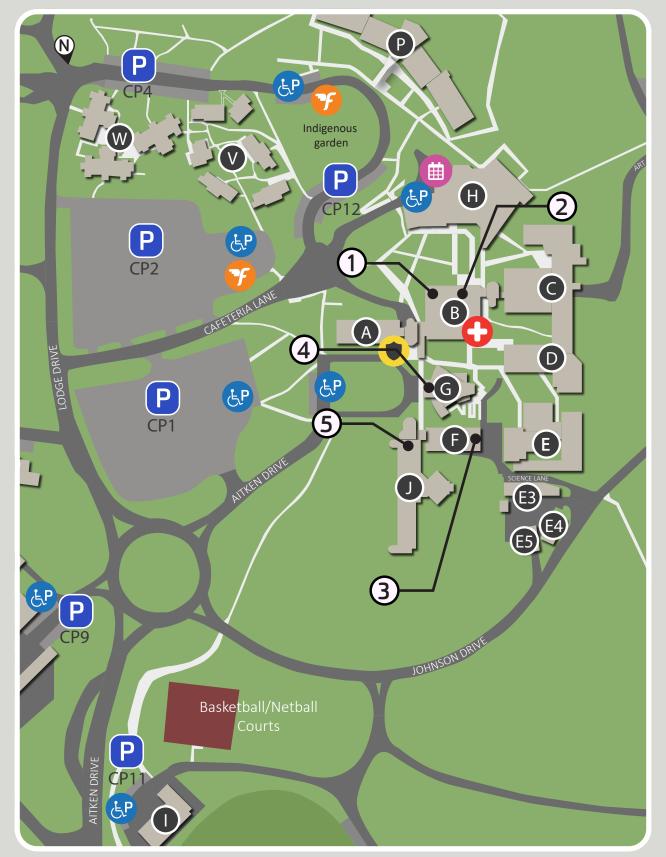

## Warrnambool Campus Mobility Map

# Warrnambool Campus Lecture Theatre Map

Car Park Footpath

B3.05 - Level 3

**3** F1.01 - Level 1

5 J2.01 (Alfred Deakin Lecture Theatre) - Level 2