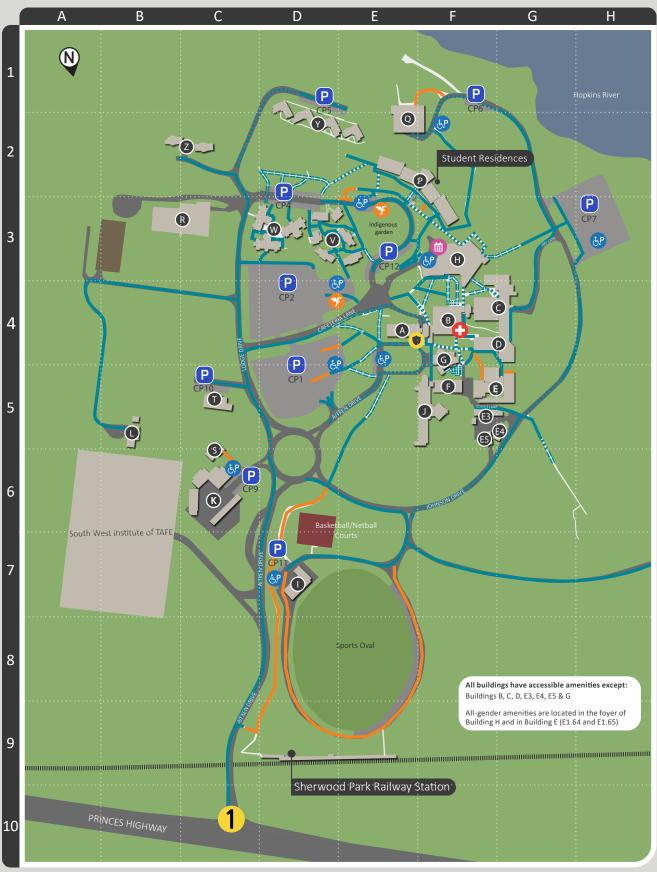

## Warrnambool Campus Campus Map

Construction Zone

Bicycle Hub

Flexicar

Parking

B

Public

## Warrnambool Campus

## Parking

Parking is available on campus but there are also other ways to get here.

deakin.edu.au/get-to-deakin

Parking is free in the white general parking bays on campus.

deakin.edu.au/parking

| Faculties/Research A-Z                    | Building | Map ref |
|-------------------------------------------|----------|---------|
| Aquaculture Research Facility             | Q        | E1      |
| Faculty of Arts and Education             | J        | F5      |
| Faculty of Business and Law               | J        | F5      |
| HYCEL                                     | R        | C3      |
| School of Life and Environmental Sciences | J        | F5      |
| School of Nursing and Midwifery           | F        | F5      |
| University Department of Rural<br>Health  | D        | F4      |

| Administrative/General A-Z                                                                      | Building   |
|-------------------------------------------------------------------------------------------------|------------|
| All-gender amenities                                                                            | E, H       |
| AFL Western District                                                                            | В          |
| Bike racks                                                                                      | В          |
| Hopkins River Cafe                                                                              | Н          |
| Chaplain                                                                                        | F          |
| Changing places facility                                                                        | Н          |
| DeakinACTIVE Fitness Centre                                                                     | Н          |
| Digital Services                                                                                | В          |
| Deakin International                                                                            | В          |
| Deakin University Student Association (DUSA)                                                    | Н          |
| DUSA Women's room                                                                               | G          |
| Deliveries/Supply distribution centre                                                           | K          |
| Disability Resource Centre                                                                      | В          |
| Head of Campus                                                                                  | D          |
| Health and Wellbeing Centre, Deakin<br>Medical Centre, Counselling and<br>Psychological Support | В          |
| Indigenous Garden                                                                               | Map ref E3 |
| Infrastructure, Property and Precincts                                                          | Α          |
| LIBRARY                                                                                         | В          |
| Marketing Division                                                                              | В          |
| Parents room/baby change facilities                                                             | A, G       |
| <b>SECURITY</b> Ph 1800 062 579                                                                 | А          |
| Sherwood Park Childcare centre                                                                  | Т          |
| STUDENT CENTRAL                                                                                 | н          |
| Student Residences                                                                              | Р          |
| Student Activities Room                                                                         | Н          |

## Looking for a building?

| Building | Map ref |
|----------|---------|
| Α        | E4      |
| В        | F4      |
| С        | G4      |
| D        | G4      |
| Е        | G5      |
| E2       | F5      |
| E3       | F5      |
| E4       | F5      |
| E5       | F5      |
| F        | F5      |
| G        | F4      |
| Н        | F3      |
| 1        | D7      |
| J        | F5      |
| K        | C6      |
| L        | B5      |
| Р        | E2      |
| Q        | E1      |
| R        | C3      |
| S        | C6      |
| Т        | C5      |
| V        | D3      |
| W        | C3      |
| Υ        | D1      |
| Z        | B2      |