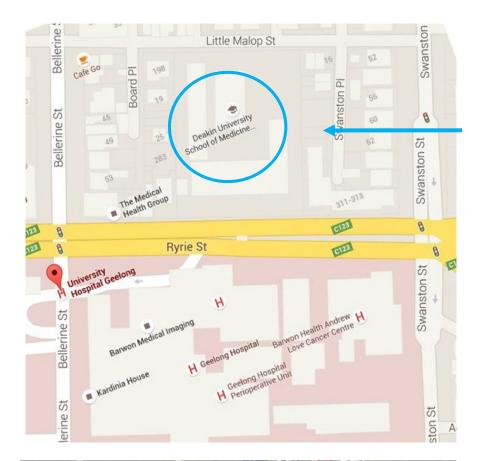

## **Geelong Clinical School**

Deakin University & University Hospital Geelong (Barwon Health) HERB Level 1, 285 Ryrie Street, Geelong 3220.

Enter via Kitchener House, directly opposite the Emergency Department on Ryrie Street and follow the signs.

**Ryrie Street** 