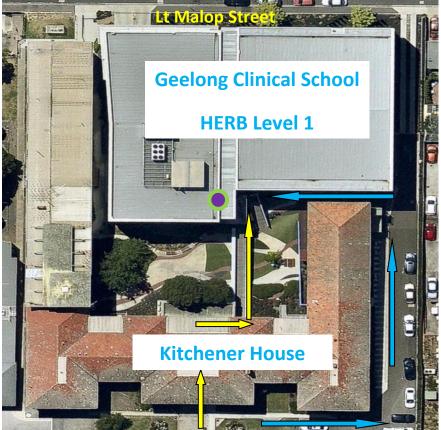

## Geelong Clinical School

↑ Building Opening Hours Access: (7:30am – 17:30pm). The most direct route to the Clinical School is to follow the yellow arrows and enter the front door of Kitchener House and follow the signs to the Geelong Clinical School.

↑ After Hours Access: Must be arranged in advance. Follow the blue arrows via the driveway to the right of Kitchener House, which leads to HERB Level 1 foyer.

Parking is available around the area such as Little Malop Street,
Westfield, Market Square, Eastern
Beach or use the Park & Ride service
(please see link below for options both paid and free)