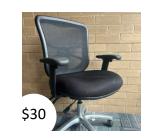

Chair (black, fabric)

Sit to stand (white)

Coffee table (black, metal)

Office chair (black, fabric)

Stool (black, plastic)

Office chair (grey, steel)

Office chair (black, fabric)

Stool (silver, metal)