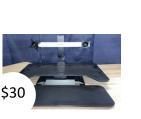

Bookcase (white, melamine)

Office chair (grey, fabric)

Stool (blue, metal)

Round table (melamine)

Office chair (black, fabric)

Sit to stand (black)

Workstation (melamine)

Office chair (black, fabric)