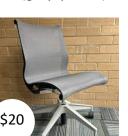

Chair (black, fabric)

Sit to stand (white)

Coffee table (black, metal)

Office chair (black, fabric)

Stool (black, plastic)

Office chair (grey, steel)

Office chair (black, fabric)

Stool (silver, metal)