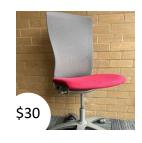

Chair (black, fabric)

Sit to stand (white)

Coffee table (black, metal)

Office chair (black, fabric)

Stool (black, plastic)

Office chair (grey, steel)

Office chair (black, fabric)

Stool (silver, metal)