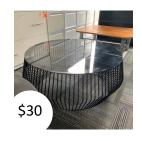

Semi-circle table

Office chair (red, fabric)

Bench seat (timber)

Dining chair (black, leather)

Ottoman (orange, fabric)

Arm chair (grey, fabric)

Dining chair (blue, fabric)

Ottoman (purple, fabric)