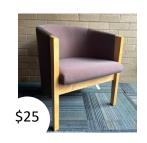

Arm chair (pink, fabric)

Display stand

Dining table (timber)

Chair (black, leather)

Coffee table

Bookcase (black, metal)

Dining chair (brown, leather)

Stool (white, metal)