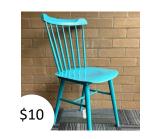

Dining chair (brown, leather)

Office chair (grey, fabric)

Dining chair (brown, timber)

Office chair (blue, fabric)

Office chair (blue, fabric)

Dining chair (brown, leather)

Chair (blue, fabric)

Office chair (navy blue, fabric)