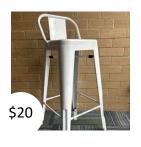

Arm chair (pink, fabric)

Display stand

Dining table (timber)

Chair (black, leather)

Coffee table

Bookcase (black, metal)

Dining chair (brown, leather)

Stool (white, metal)