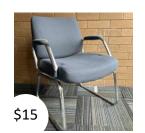

Arm chair (pink, fabric)

Display stand

Dining table (timber)

Chair (black, leather)

Coffee table

Bookcase (black, metal)

Dining chair (brown, leather)

Stool (white, metal)