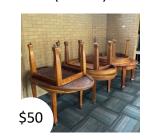

Dining chair (brown, leather)

Office chair (grey, fabric)

Dining chair (brown, timber)

Office chair (blue, fabric)

Office chair (blue, fabric)

Dining chair (brown, leather)

Chair (blue, fabric)

Office chair (navy blue, fabric)