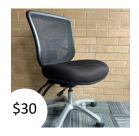

Bookcase (white, melamine)

Office chair (grey, fabric)

Stool (blue, metal)

Round table (melamine)

Office chair (black, fabric)

Sit to stand (black)

Workstation (melamine)

Office chair (black, fabric)