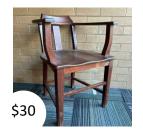

Arm chair (pink, fabric)

Display stand

Dining table (timber)

Chair (black, leather)

Coffee table

Bookcase (black, metal)

Dining chair (brown, leather)

Stool (white, metal)