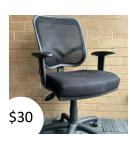

Bookcase (white, melamine)

Office chair (grey, fabric)

Stool (blue, metal)

Round table (melamine)

Office chair (black, fabric)

Sit to stand (black)

Workstation (melamine)

Office chair (black, fabric)