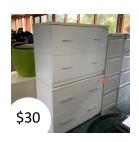

Whiteboard (black, stand)

Door (timber)

Arm chair (blue, fabric)

Whiteboard (silver, stand)

Monitor (with desk arm)

Office chair (black, fabric)

Cabinet (white, metal)

Bench (timber)