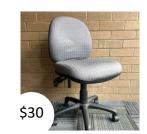

Bookcase (white, melamine)

Office chair (grey, fabric)

Stool (blue, metal)

Round table (melamine)

Office chair (black, fabric)

Sit to stand (black)

Workstation (melamine)

Office chair (black, fabric)