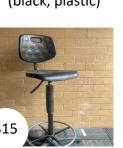

Stool (white, metal)

Desk (white, melamine)

Office chair (black, fabric)

Chair (orange, fabric)

Workstation L-shape (melamine)

Office chair (black, fabric)

Stool (black, plastic)

Office chair (black, plastic)