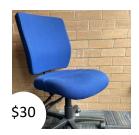

Chair (black, fabric)

Sit to stand (white)

Coffee table (black, metal)

Office chair (black, fabric)

Stool (black, plastic)

Office chair (grey, steel)

Office chair (black, fabric)

Stool (silver, metal)