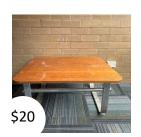

Arm chair (pink, fabric)

Display stand

Dining table (timber)

Chair (black, leather)

Coffee table

Bookcase (black, metal)

Dining chair (brown, leather)

Stool (white, metal)