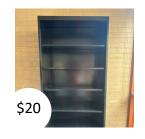

Arm chair (pink, fabric)

Display stand

Dining table (timber)

Chair (black, leather)

Coffee table

Bookcase (black, metal)

Dining chair (brown, leather)

Stool (white, metal)