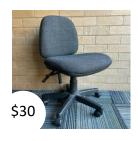

Bookcase (white, melamine)

Office chair (grey, fabric)

Stool (blue, metal)

Round table (melamine)

Office chair (black, fabric)

Sit to stand (black)

Workstation (melamine)

Office chair (black, fabric)