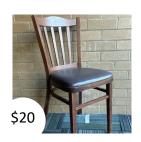

Semi-circle table

Office chair (red, fabric)

Bench seat (timber)

Dining chair (black, leather)

Ottoman (orange, fabric)

Arm chair (grey, fabric)

Dining chair (blue, fabric)

Ottoman (purple, fabric)