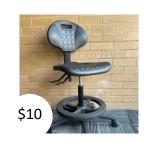

Stool (white, metal)

Desk (white, melamine)

Office chair (black, fabric)

Chair (orange, fabric)

Workstation L-shape (melamine)

Office chair (black, fabric)

Stool (black, plastic)

Office chair (black, plastic)