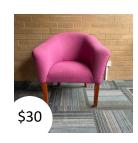

Arm chair (pink, fabric)

Display stand

Dining table (timber)

Chair (black, leather)

Coffee table

Bookcase (black, metal)

Dining chair (brown, leather)

Stool (white, metal)