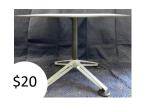

Sit to stand (black)

Glass table

Office chair (grey, fabric)

Square table (white, melamine)