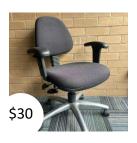

Bookcase (white, melamine)

Office chair (grey, fabric)

Stool (blue, metal)

Round table (melamine)

Office chair (black, fabric)

Sit to stand (black)

Workstation (melamine)

Office chair (black, fabric)