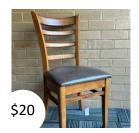

Arm chair (pink, fabric)

Display stand

Dining table (timber)

Chair (black, leather)

Coffee table

Bookcase (black, metal)

Dining chair (brown, leather)

Stool (white, metal)