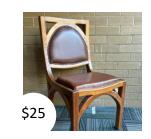

Dining chair (brown, leather)

Office chair (grey, fabric)

Dining chair (brown, timber)

Office chair (blue, fabric)

Office chair (blue, fabric)

Dining chair (brown, leather)

Chair (blue, fabric)

Office chair (navy blue, fabric)