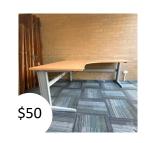

Bookcase (white, melamine)

Office chair (grey, fabric)

Stool (blue, metal)

Round table (melamine)

Office chair (black, fabric)

Sit to stand (black)

Workstation (melamine)

Office chair (black, fabric)