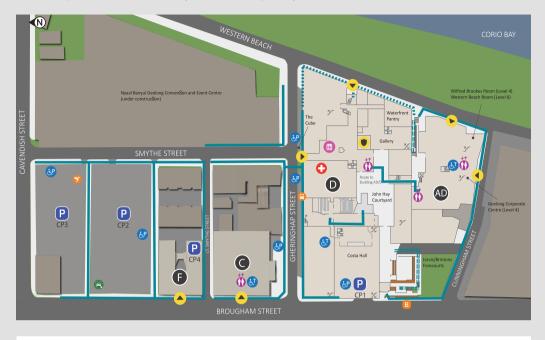

# Geelong Waterfront Campus mobility map

To view the Geelong Waterfront Campus mobility map in detail, use your mobile device to scan this code or visit **deakin.edu.au/\_\_data/assets/** pdf\_file/0006/817368/waterfront-campus-map.pdf.