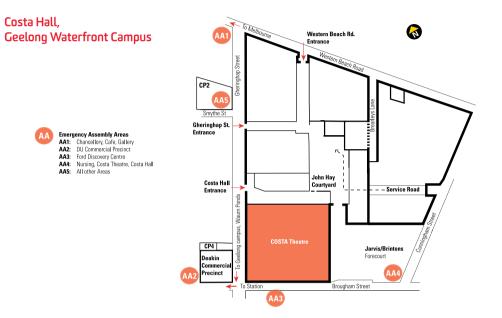

# Geelong Waterfront Campus mobility map

To view the Geelong Waterfront Campus mobility map in detail, use your mobile device to scan this code or visit **deakin.edu.au/\_\_data/assets/** pdf\_file/0006/817368/waterfront-campus-map.pdf.